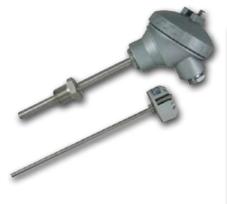

## PPL8 series type J, K & T thermocouple temperature transmitter

The PPL8 sensor incorporates a pocket as well as a spring loaded insert which allows the sensor to be withdrawn extremely easily without breaking into the process line. We can manufacture the sensor stem in any immersion length and process connection to meet your exact requirements. A lagging extension can also be specified and with various options available for the terminal head, including IP68 stainless steel versions, we are sure to satisfy all of your requirements.

## **Technical Information**

| Sensor Type     | Type J, K or T thermocouple                                                                                                                                                              |
|-----------------|------------------------------------------------------------------------------------------------------------------------------------------------------------------------------------------|
| Operating Range | -50 to 250°C (Unless Otherwise Requested)                                                                                                                                                |
| Sheath Material | 316 stainless steel                                                                                                                                                                      |
| Tolerance Band  | BS EN 60584-2:1993 Class 1 or Class 2                                                                                                                                                    |
| Wiring System   | Simplex or Duplex                                                                                                                                                                        |
| Head Types      | A - KNE Aluminium Alloy, IP68<br>B - KSE Aluminium Alloy, IP68<br>C - ABS, IP67<br>D - Glass Filled Nylon, IP65<br>E - 316 stainless steel, IP68<br>(Other heads available upon request) |
| Head Options    | A - Ceramic Terminal Block<br>B - In Head Transmitter—SEM203P (Specify Range)<br>C - Tails for Customers Own Transmitter                                                                 |