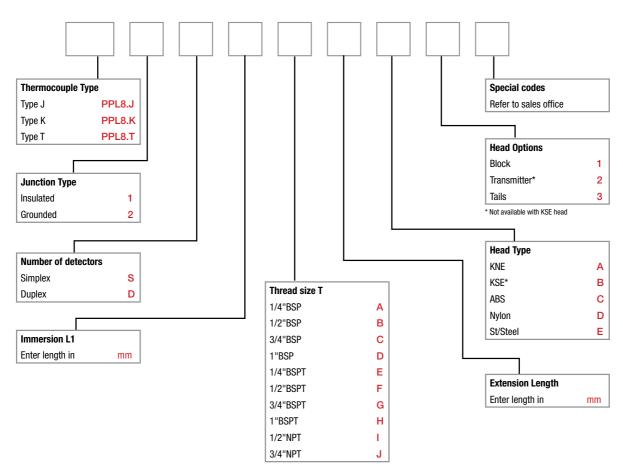

|
| Wiring System   | Simplex or Duplex                                                                                                                                                                        |
| Head Types      | A - KNE Aluminium Alloy, IP68<br>B - KSE Aluminium Alloy, IP68<br>C - ABS, IP67<br>D - Glass Filled Nylon, IP65<br>E - 316 stainless steel, IP68<br>(Other heads available upon request) |
| Head Options    | A - Ceramic Terminal Block<br>B - In Head Transmitter—SEM203P (Specify Range)<br>C - Tails for Customers Own Transmitter                                                                 |

## **Options & Ordering Information**