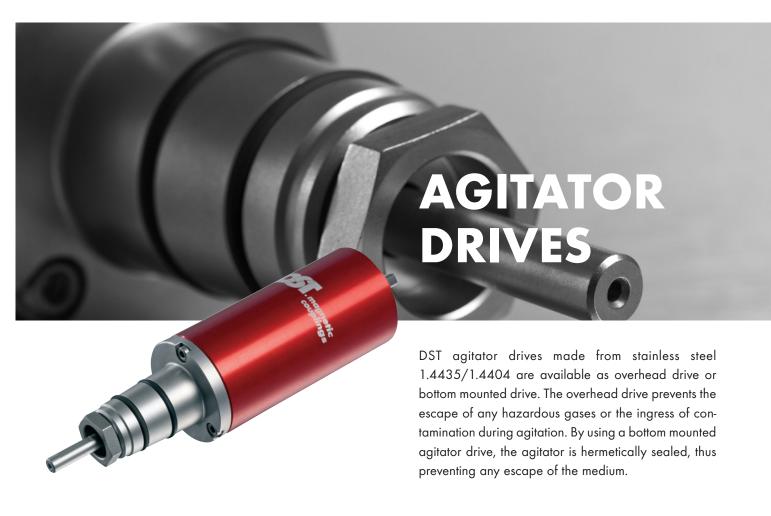

## **OVERHEAD DRIVES**

### **PERFORMANCE**

0.1 - 11,000 Nm

### **HIGHLIGHTS**

- Complete unit with motor
- Compact design for the laboratory technology
- High pressures and temperatures possible
- Everything from a single source
- Customer-specific solutions

### **APPLICATIONS**

- Autoclaves
- PU industry
- Chemical industry
- Laboratory technology

# BOTTOM MOUNTED DRIVES

#### **PERFORMANCE**

0.3 - 1000 Nm\*

### **HIGHLIGHTS**

- Very good surface finish
- Optionally equipped with speed monitoring
- Canister flange as screw or welding flange
- Various materials are available
- Customer-specific solutions

### **APPLICATIONS**

- Food industry
- Pharmaceutical industry
- Process industry
- \* <150 Nm incl. SSIC bearing, further bearings made of steel or plastic on request