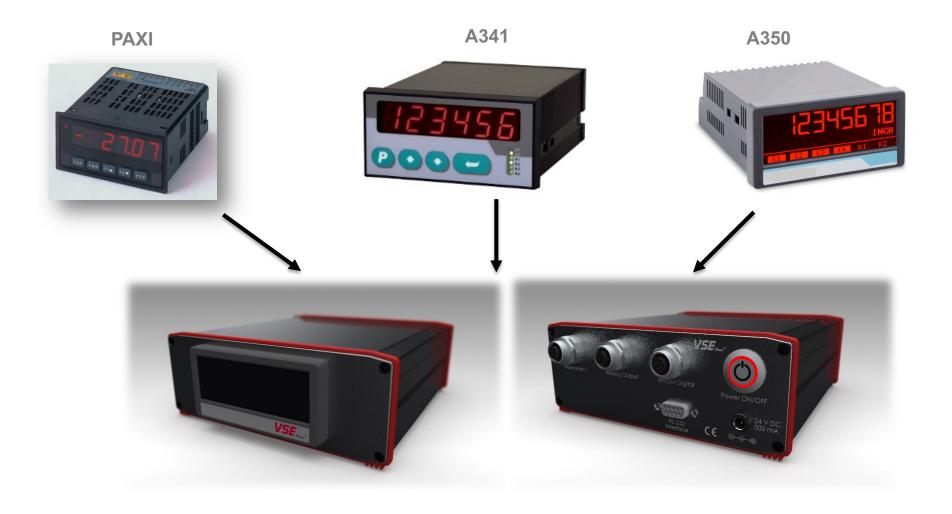

# New VSE Table housing for ...

## **Article Number 4371 & 4372**

- > Table Housing with readout as a set
- Including a A350 or A341 digital readout (Art. No.: 4385 or 4383)
- Including power adapter (Art. No.: 4951)
- Including 8 pole male connector (Art. No.: 7057)
- Without flowmeter connection cable female/male (Art. No.: 7130)