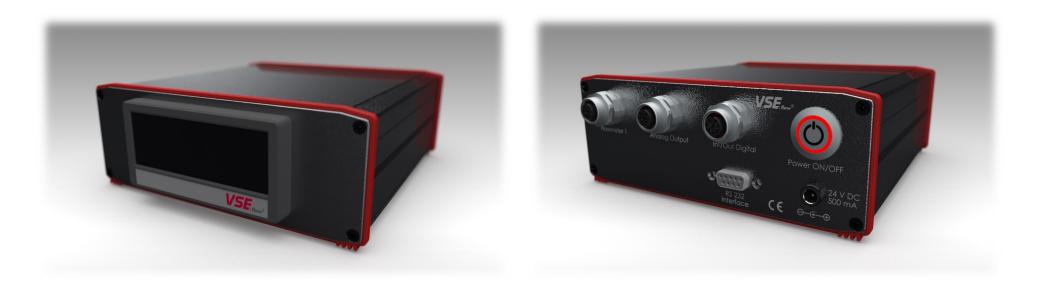

## **Article Number 4371 & 4372**

- > Table Housing with readout as a set
- Including a A350 or A341 digital readout (Art. No.: 4385 or 4383)
- Including power adapter (Art. No.: 4951)
- Including 8 pole male connector (Art. No.: 7057)
- Without flowmeter connection cable female/male (Art. No.: 7130)

#### Article Number 7057:

- > M12 Norm Plug 8 pole male
- Connector for the digital In/Out

**Always Included:** 

- > M12 Norm Plug 4 pole male
- Connector for the analogue out