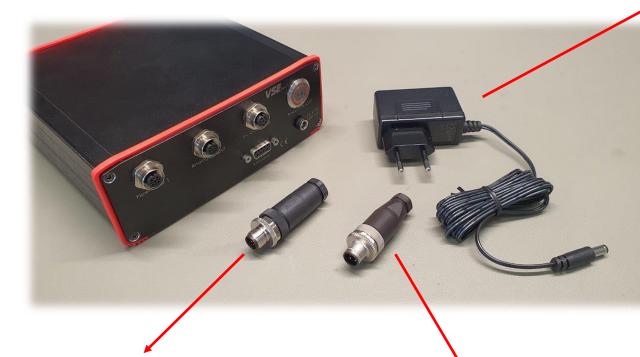

#### Article Number 7057:

- > M12 Norm Plug 8 pole male
- Connector for the digital In/Out

**Always Included:** 

- > M12 Norm Plug 4 pole male
- Connector for the analogue out

### Article Number 4951:

- Power adapter
- Output: 24V DC, 500 mA, 12W
- Inlet voltage: 100 ... 240 VAC
- Dimensions: 74 x 41 x 29 mm

Article Number 7130:

- Flowmeter connection cable
- > PUR, 5m, yellow, M12
- > 4 pole male to 4 pole female
- Further cable lengths on request