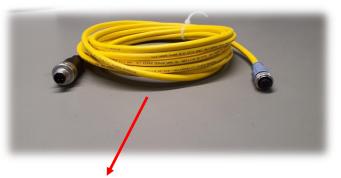

### Article Number 4951:

- Power adapter
- Output: 24V DC, 500 mA, 12W
- Inlet voltage: 100 ... 240 VAC
- Dimensions: 74 x 41 x 29 mm

Article Number 7130:

- Flowmeter connection cable
- > PUR, 5m, yellow, M12
- > 4 pole male to 4 pole female
- Further cable lengths on request