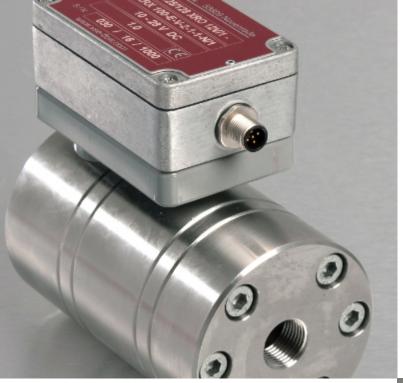

## **RT14 Flow Rate & Totalising Transmitter Display**

The RT14 is a fully programmable self-powered flow rate totaliser specifically designed for computing & displaying flow rates & totals from flow meters with pulse, sine wave or frequency outputs. The instrument displays resettable (batch) total, accumulated total and instantaneous flow rates in engineering units as programmed by the user. Flow meter inputs: suitable use with most pulse/frequency output meters such as reed switch, coil, voltage pulse (Wiegand), NPN and PNP.

#### **Technical Data**

| Display           | 12mm high, 8 digit (backlit if dc powered)                |
|-------------------|-----------------------------------------------------------|
| Engineering Units | Litres, Gallons, M3, Lbs, Kgs or no units                 |
| Input Types       | Reed Switch, NPN, PNP, mV Sine Wave (coil), Voltage Pulse |
| Linearisation     | 10 points                                                 |
| Analogue Output   | 2 wire 4-20 mA                                            |
| Control Outputs   | 1x NPN for scaled/unscaled pulsed output or alarm         |
| Power Supply      | Internal Lithium battery, 12-30 Vdc                       |
| Enclosure rating  | IP66/67                                                   |
| Mounting Options  | Meter mounted on OM & RN flowmeter, panel or wall mount   |
| Approvals         | ATEX/IECEx Intrinsically Safe                             |