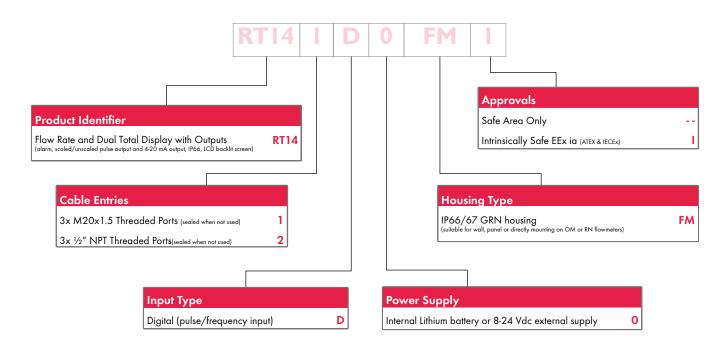

points                                                 |
| Analogue Output   | 2 wire 4-20 mA                                            |
| Control Outputs   | 1x NPN for scaled/unscaled pulsed output or alarm         |
| Power Supply      | Internal Lithium battery, 12-30 Vdc                       |
| Enclosure rating  | IP66/67                                                   |
| Mounting Options  | Meter mounted on OM & RN flowmeter, panel or wall mount   |
| Approvals         | ATEX/IECEx Intrinsically Safe                             |

#### **Dimensional Data**



| Accessories                      |         |
|----------------------------------|---------|
| Wall Mount Kit (Stainless Steel) | 1522001 |
| Pipe Mount Kit (Stainless Steel) | 1522002 |

#### **Ordering Information**