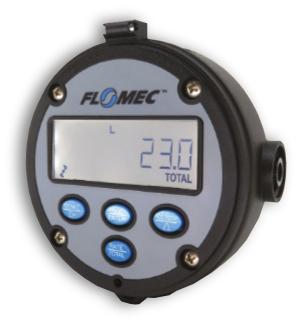

## **RT14 Flow Rate & Totalising Transmitter Display**

The RT14 is a fully programmable self-powered flow rate totaliser specifically designed for computing & displaying flow rates & totals from flow meters with pulse, sine wave or frequency outputs. The instrument displays resettable (batch) total, accumulated total and instantaneous flow rates in engineering units as programmed by the user. Flow meter inputs: suitable use with most pulse/frequency output meters such as reed switch, coil, voltage pulse (Wiegand), NPN and PNP.

### **Features & Benefits**

- Self or external powered, 8 digit LCD total, accumulated total and rate
- Robust IP66/67-NEMA4X universal mount glass reinforced nylon enclosure with rubberised buttons and polycarbonate lens
- Scaled pulse, 4-20mA (Loop Powered) output, multi-point linearisation of flow input or frequency inputs
- Flow alarm for high, low or high/low
- PIN protected programming
- Simple flow chart touch key programming
- Non volatile memory, long battery life
- Flowmeter and pipe mount kits available
- Reverse polarity protection