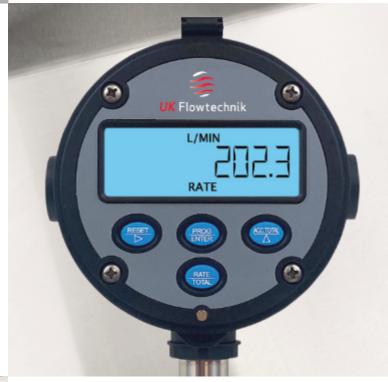

## **RT14 Flow Rate & Totalising Transmitter Display**

The RT14 is a fully programmable self-powered flow rate totaliser specifically designed for computing & displaying flow rates & totals from flow meters with pulse, sine wave or frequency outputs. The instrument displays resettable (batch) total, accumulated total and instantaneous flow rates in engineering units as programmed by the user. Flow meter inputs: suitable use with most pulse/frequency output meters such as reed switch, coil, voltage pulse (Wiegand), NPN and PNP.

### **Features & Benefits**

- Self or external powered, 8 digit LCD total, accumulated total and rate
- Robust IP66/67-NEMA4X universal mount glass reinforced nylon enclosure with rubberised buttons and polycarbonate lens
- Scaled pulse, 4-20mA (Loop Powered) output, multi-point linearisation of flow input or frequency inputs
- Flow alarm for high, low or high/low
- PIN protected programming
- Simple flow chart touch key programming
- Non volatile memory, long battery life
- Flowmeter and pipe mount kits available
- Reverse polarity protection

#### **Technical Data**

| Display           | 12mm high, 8 digit (backlit if dc powered)                |
|-------------------|-----------------------------------------------------------|
| Engineering Units | Litres, Gallons, M3, Lbs, Kgs or no units                 |
| Input Types       | Reed Switch, NPN, PNP, mV Sine Wave (coil), Voltage Pulse |
| Linearisation     | 10 points                                                 |
| Analogue Output   | 2 wire 4-20 mA                                            |
| Control Outputs   | 1x NPN for scaled/unscaled pulsed output or alarm         |
| Power Supply      | Internal Lithium battery, 12-30 Vdc                       |
| Enclosure rating  | IP66/67                                                   |
| Mounting Options  | Meter mounted on OM & RN flowmeter, panel or wall mount   |
| Approvals         | ATEX/IECEx Intrinsically Safe                             |