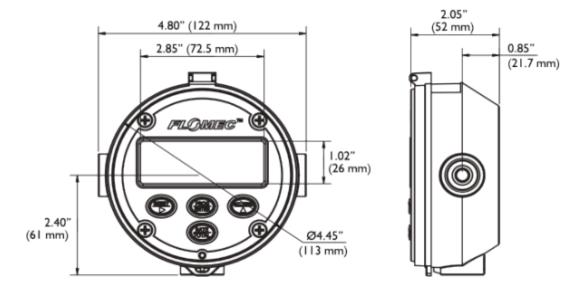

#### **Dimensional Data**

| Accessories                      |         |
|----------------------------------|---------|
| Wall Mount Kit (Stainless Steel) | 1522001 |
| Pipe Mount Kit (Stainless Steel) | 1522002 |