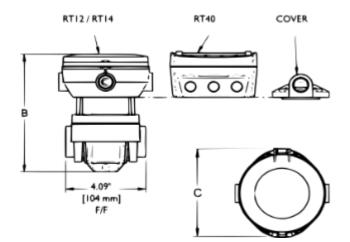

### **Dimensional Data**

|       | В   | C   |
|-------|-----|-----|
| RT14  | 167 | 124 |
| RT40  | 170 | 96  |
| Cover | 123 | 74  |