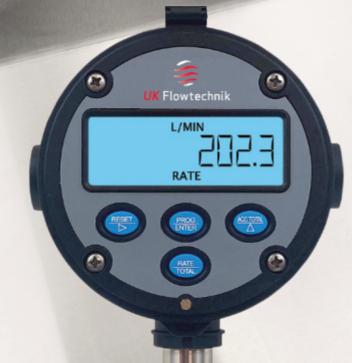

# Features & Benefits

- High accuracy & repeatability, direct reading flow meter
- No requirement for flow conditioning (straight pipe runs)
- Measures high & low viscosity liquids
- Quadrature pulse output