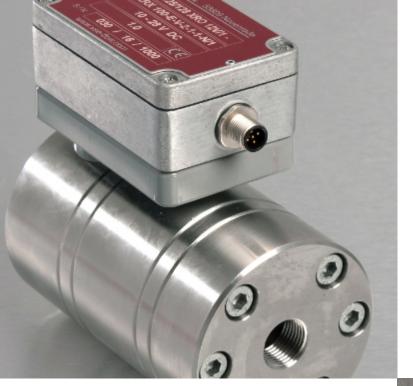

## **OM Chem Oval Gear Flowmeter**

The FLOMEC<sup>®</sup> Chemical Flow Meter provides precise volumetric flow measurement of a broad range of clean water based products and aggressive chemicals and is also suitable for most fuels, fuel oils and lubricating liquids. Applications include Batching, dosing or packaging of various corrosive chemicals as a more economical alternative to a complete 316 stainless steel meter for liquids such as Diesel Exhaust Fluid (Adblue).

#### **Technical Data**

|                                             | OM025P                                                                                             |  |
|---------------------------------------------|----------------------------------------------------------------------------------------------------|--|
| Flow Range I/min                            | 10-150                                                                                             |  |
| Connection Size                             | ] "                                                                                                |  |
| Reed Switch Meter Factor (Pulses per litre) | 27                                                                                                 |  |
| Hall Effect Meter Factor (Pulses per litre) | 107                                                                                                |  |
| Body Material                               | PPS                                                                                                |  |
| Gear Material                               | PPS (with Ceramic spindles)                                                                        |  |
| Seals                                       | Viton $_{(\mbox{standard})}$ , options for PTFE encapsulated Viton or Buna-N $_{(\mbox{Nitrile})}$ |  |
| Linearity                                   | +/- 0.5 of reading                                                                                 |  |
| Max Pressure (Bar)                          | 5                                                                                                  |  |
| Max Temperature (°C)                        | 80°C                                                                                               |  |
| Output                                      | Reed switch (30V, 200 mA max) or Hall effect NPN pulsed output (5-24 Vdc, 20 mA max)               |  |