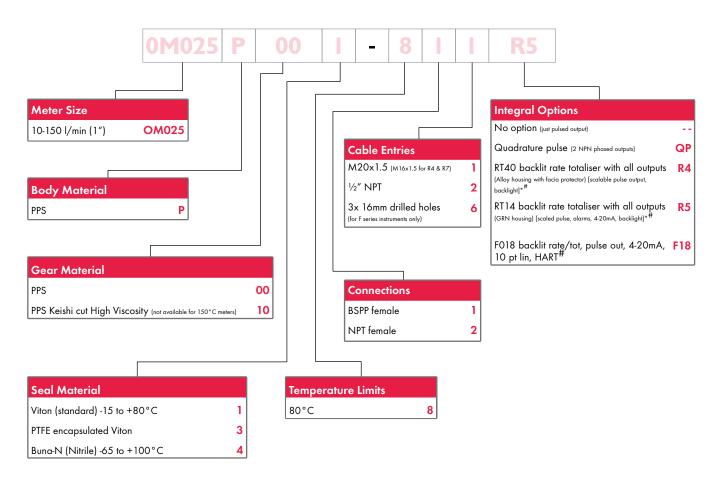

mbox{Nitrile})}$ |  |
| Linearity                                   | +/- 0.5 of reading                                                                                 |  |
| Max Pressure (Bar)                          | 5                                                                                                  |  |
| Max Temperature (°C)                        | 80°C                                                                                               |  |
| Output                                      | Reed switch (30V, 200 mA max) or Hall effect NPN pulsed output (5-24 Vdc, 20 mA max)               |  |

### **Dimensional Data**



|       | В   | C   |
|-------|-----|-----|
| RT14  | 167 | 124 |
| RT40  | 170 | 96  |
| Cover | 123 | 74  |

### **Ordering Information**