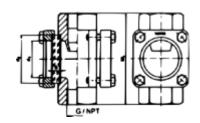

#### Rotor

This model has a rotor to show you if the liquid is flowing. The indicator can be mounted in any pipeline position, and the light weight rotors will operate over a wide flow range.

#### Flap

The basic model is suitable for horizontal and vertically upward flow.