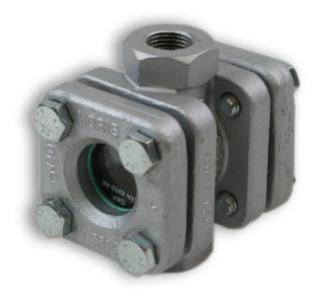

## **881 Series Threaded Sight Glasses**

#### Flap

The basic model is suitable for horizontal and vertically upward flow.