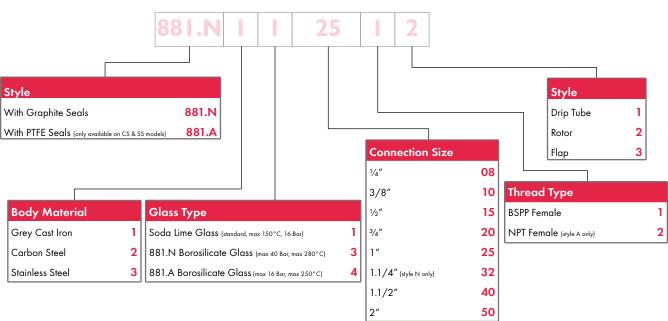

ty feed systems, intermittent flow, liquids containing entrained air and low flow rates. This model has an integral drip lip and can be mounted in any pipeline position.

#### Rotor

This model has a rotor to show you if the liquid is flowing. The indicator can be mounted in any pipeline position, and the light weight rotors will operate over a wide flow range.

#### Flap

The basic model is suitable for horizontal and vertically upward flow.

#### **Dimensional Data**



| DN         | 1/4" | 3/8" | 1/2" | 3/4" | 1"  | 1.1/4" | 1.1/2" | 2"  |
|------------|------|------|------|------|-----|--------|--------|-----|
| BL N model | 100  | 100  | 100  | 120  | 120 | 160    | 160    | 230 |
| BL A model | /    | /    | 85   | 85   | 95  | 1      | 120    | 150 |

### **Ordering Information**